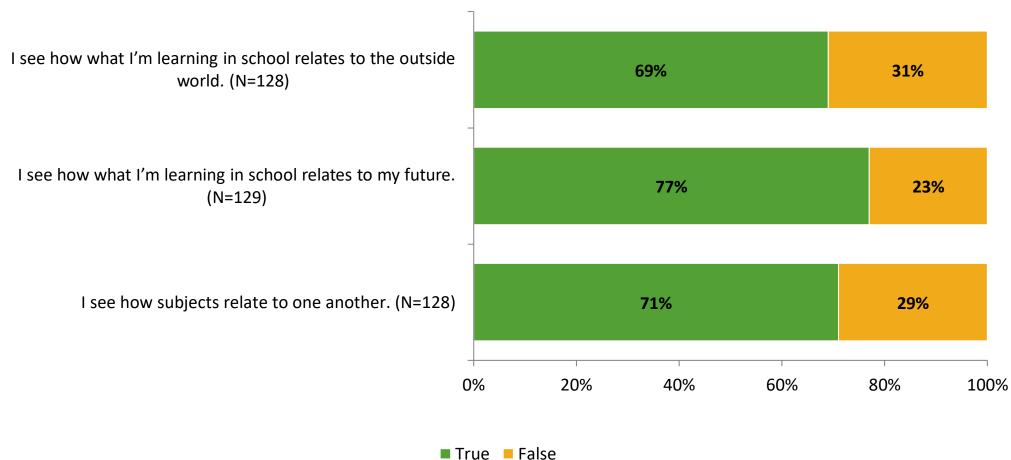

22 School Year



## **Participation**

| Responding Group    | Number of Invitations Delivered (NMax) | Number of Responses<br>(N) | Response Rate | Total Responses |
|---------------------|----------------------------------------|----------------------------|---------------|-----------------|
| Elementary Students | 242                                    | 132                        | 55%           | 132             |



## **Overall Engagement**



## **Overall Engagement (Continued)**



### **Like School**

Thinking about how you feel/act most of the time, is the following statement true or false?

Generally, I like school. (N=127) 20% 80% 0% 20% 40% 60% 80% 100% ■ True ■ False



## **Class Experience**





## **Student Experience**





## **Academic Support**





#### Relevance





#### **Involvement**



## **Self-Management**





#### Grit





## Acceptance



## **Relationships with Peers**





## **Relationships with Adults in School**







Follow us on Twitter: @k12insight

www.k12insight.com