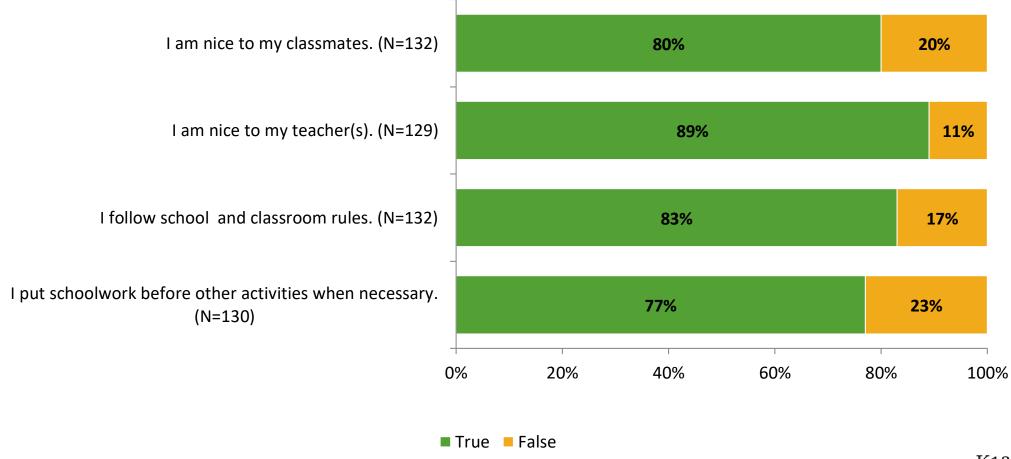

Group    | Number of Invitations Delivered (NMax) | Number of Responses<br>(N) | Response Rate | Total Responses |
|---------------------|----------------------------------------|----------------------------|---------------|-----------------|
| Elementary Students | 242                                    | 132                        | 55%           | 132             |



## **Overall Engagement**



## **Overall Engagement (Continued)**



### **Like School**

Thinking about how you feel/act most of the time, is the following statement true or false?

Generally, I like school. (N=127) 20% 80% 0% 20% 40% 60% 80% 100% ■ True ■ False



## **Class Experience**





## **Student Experience**





## **Academic Support**





#### Relevance





#### **Involvement**



## **Self-Management**





#### Grit





## Acceptance



## **Relationships with Peers**





## **Relationships with Adults in School**







Follow us on Twitter: @k12insight

www.k12insight.com