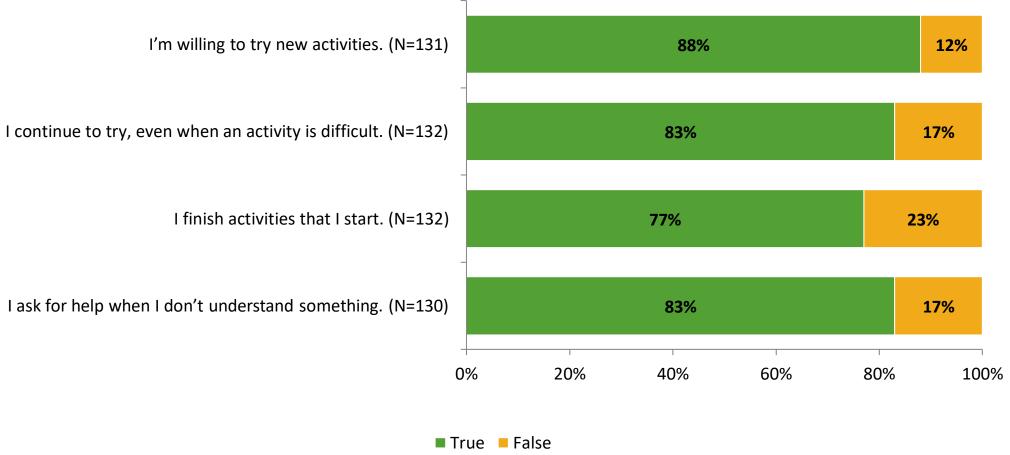

ber of Invitations Delivered (NMax) | Number of Responses<br>(N) | Response Rate | Total Responses |
|---------------------|----------------------------------------|----------------------------|---------------|-----------------|
| Elementary Students | 242                                    | 132                        | 55%           | 132             |



## **Overall Engagement**



## **Overall Engagement (Continued)**



### **Like School**

Thinking about how you feel/act most of the time, is the following statement true or false?

Generally, I like school. (N=127) 20% 80% 0% 20% 40% 60% 80% 100% ■ True ■ False



## **Class Experience**





## **Student Experience**





## **Academic Support**





#### Relevance





#### **Involvement**



## **Self-Management**





#### Grit





## Acceptance



## **Relationships with Peers**





## **Relationships with Adults in School**







Follow us on Twitter: @k12insight

www.k12insight.com