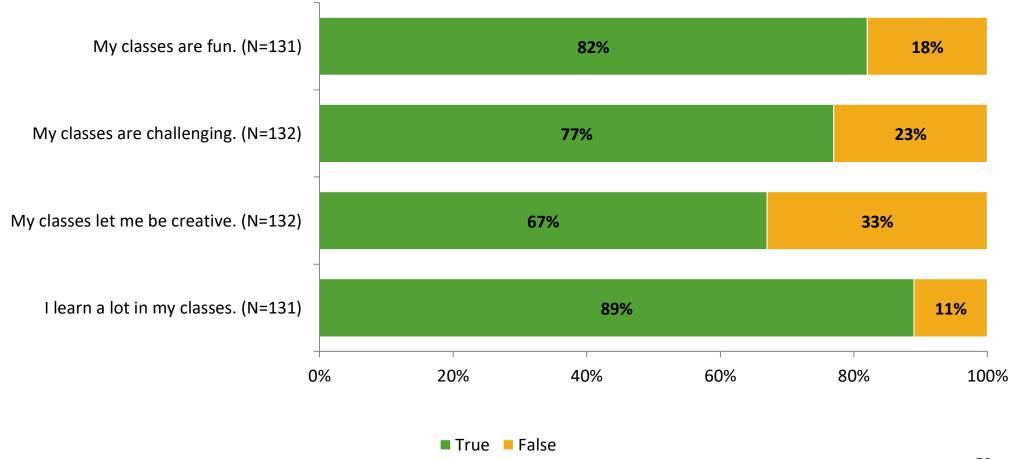

urvey for Elementary Surveys: Fairmount Park Elementary School

Results

2021-2022 School Year



## **Participation**

| Responding Group    | Number of Invitations Delivered (NMax) | Number of Responses<br>(N) | Response Rate | Total Responses |
|---------------------|----------------------------------------|----------------------------|---------------|-----------------|
| Elementary Students | 242                                    | 132                        | 55%           | 132             |



## **Overall Engagement**



## **Overall Engagement (Continued)**



### **Like School**

Thinking about how you feel/act most of the time, is the following statement true or false?

Generally, I like school. (N=127) 20% 80% 0% 20% 40% 60% 80% 100% ■ True ■ False



## **Class Experience**





## **Student Experience**





## **Academic Support**





#### Relevance





#### **Involvement**



## **Self-Management**





#### Grit





## Acceptance



## **Relationships with Peers**





## **Relationships with Adults in School**







Follow us on Twitter: @k12insight

www.k12insight.com