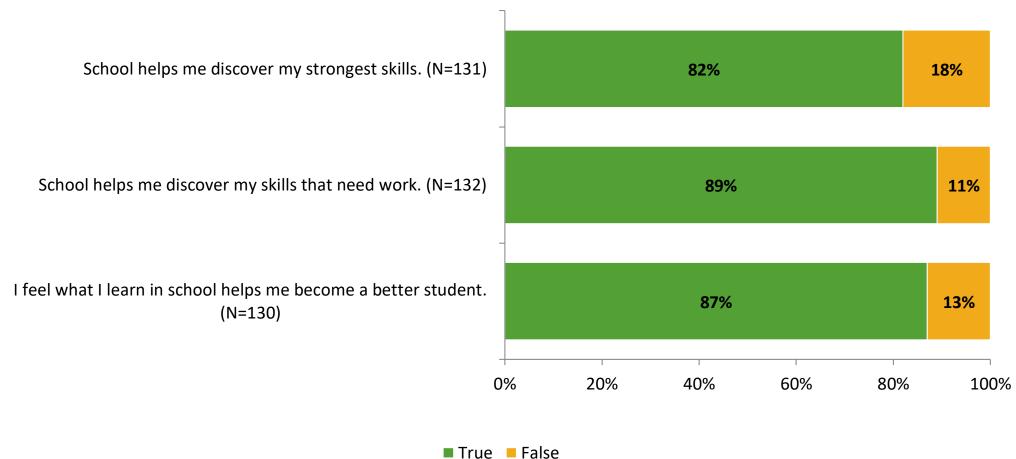

airmount Park Elementary School

Results

2021-2022 School Year



## **Participation**

| Responding Group    | Number of Invitations Delivered (NMax) | Number of Responses<br>(N) | Response Rate | Total Responses |
|---------------------|----------------------------------------|----------------------------|---------------|-----------------|
| Elementary Students | 242                                    | 132                        | 55%           | 132             |



## **Overall Engagement**



## **Overall Engagement (Continued)**



### **Like School**

Thinking about how you feel/act most of the time, is the following statement true or false?

Generally, I like school. (N=127) 20% 80% 0% 20% 40% 60% 80% 100% ■ True ■ False



## **Class Experience**





## **Student Experience**





## **Academic Support**





#### Relevance





#### **Involvement**



## **Self-Management**





#### Grit





## Acceptance



## **Relationships with Peers**





## **Relationships with Adults in School**







Follow us on Twitter: @k12insight

www.k12insight.com