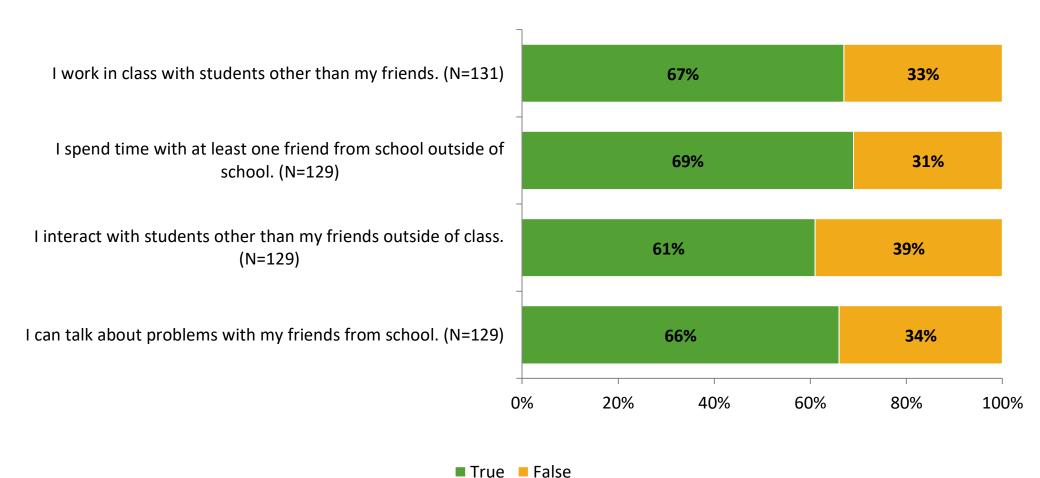

ses<br>(N) | Response Rate | Total Responses |
|---------------------|----------------------------------------|----------------------------|---------------|-----------------|
| Elementary Students | 242                                    | 132                        | 55%           | 132             |



## **Overall Engagement**



## **Overall Engagement (Continued)**



### **Like School**

Thinking about how you feel/act most of the time, is the following statement true or false?

Generally, I like school. (N=127) 20% 80% 0% 20% 40% 60% 80% 100% ■ True ■ False



## **Class Experience**





## **Student Experience**





## **Academic Support**





#### Relevance





#### **Involvement**



## **Self-Management**





#### Grit





## Acceptance



## **Relationships with Peers**





## **Relationships with Adults in School**







Follow us on Twitter: @k12insight

www.k12insight.com