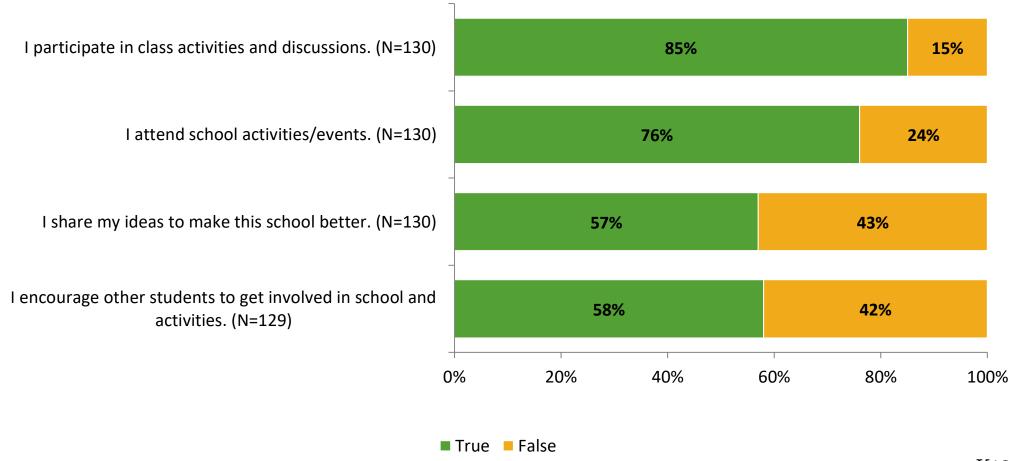

ticipation**

| Responding Group    | Number of Invitations Delivered (NMax) | Number of Responses<br>(N) | Response Rate | Total Responses |
|---------------------|----------------------------------------|----------------------------|---------------|-----------------|
| Elementary Students | 242                                    | 132                        | 55%           | 132             |



## **Overall Engagement**



## **Overall Engagement (Continued)**



### **Like School**

Thinking about how you feel/act most of the time, is the following statement true or false?

Generally, I like school. (N=127) 20% 80% 0% 20% 40% 60% 80% 100% ■ True ■ False



## **Class Experience**





## **Student Experience**





## **Academic Support**





#### Relevance





#### **Involvement**



## **Self-Management**





#### Grit





## Acceptance



## **Relationships with Peers**





## **Relationships with Adults in School**







Follow us on Twitter: @k12insight

www.k12insight.com